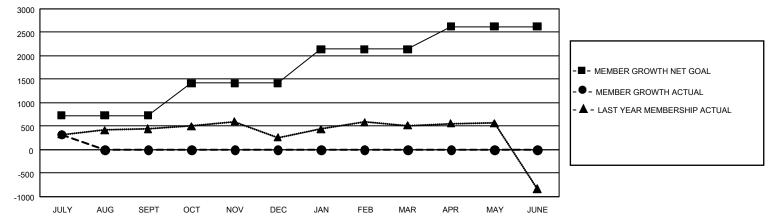

## GAT MONTHLY MEMBERSHIP PROGRESS REPORT

GMT Constitutional Area 5 - J, Group I

REPORT DOES NOT INCLUDE CLUBS IN UNDISTRICTED AREAS.

| Clubs                 |               |           |               | Members               |                         |                         |                                                    |
|-----------------------|---------------|-----------|---------------|-----------------------|-------------------------|-------------------------|----------------------------------------------------|
| RESULTS FOR 2023-2024 |               |           |               | RESULTS FOR 2023-2024 |                         |                         |                                                    |
| QUARTER               | NEW CLUB GOAL | NEW CLUBS | DROPPED CLUBS | QUARTER               | MBER GROWTH NET<br>GOAL | MEMBER GROWTH<br>ACTUAL | DROPPED MEMBERS<br>ACTUAL (including<br>transfers) |
| JULY/AUG/SEPT         | - 9           | 0         | 2             | JULY/AUG/SEPT         | 731                     | 722                     | 336                                                |
| OCT/NOV/DEC           | 9             | 0         | 0             | OCT/NOV/DEC           | 685                     | 0                       | 0                                                  |
| JAN/FEB/MAR           | 36            | 0         | 0             | JAN/FEB/MAR           | 725                     | 0                       | 0                                                  |
| APR/MAY/JUNE          | 27            | 0         | 0             | APR/MAY/JUNE          | 485                     | 0                       | 0                                                  |