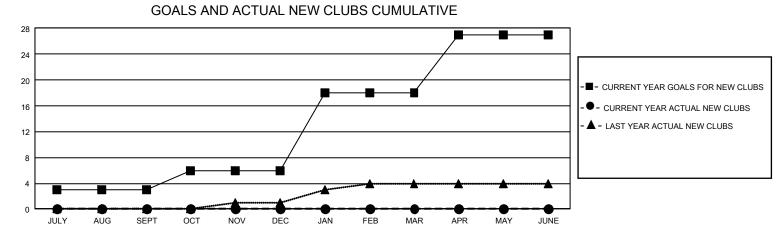

## GAT MONTHLY MEMBERSHIP PROGRESS REPORT

GMT Constitutional Area 5 - J, Group I

REPORT DOES NOT INCLUDE CLUBS IN UNDISTRICTED AREAS.

| Clubs                 |               |           |               | Members               |                         |                         |                                                    |
|-----------------------|---------------|-----------|---------------|-----------------------|-------------------------|-------------------------|----------------------------------------------------|
| RESULTS FOR 2023-2024 |               |           |               | RESULTS FOR 2023-2024 |                         |                         |                                                    |
| QUARTER               | NEW CLUB GOAL | NEW CLUBS | DROPPED CLUBS | QUARTER               | MBER GROWTH NET<br>GOAL | MEMBER GROWTH<br>ACTUAL | DROPPED MEMBERS<br>ACTUAL (including<br>transfers) |
| JULY/AUG/SEPT         | - 9           | 0         | 2             | JULY/AUG/SEPT         | 731                     | 722                     | 336                                                |
| OCT/NOV/DEC           | 9             | 0         | 0             | OCT/NOV/DEC           | 685                     | 0                       | 0                                                  |
| JAN/FEB/MAR           | 36            | 0         | 0             | JAN/FEB/MAR           | 725                     | 0                       | 0                                                  |
| APR/MAY/JUNE          | 27            | 0         | 0             | APR/MAY/JUNE          | 485                     | 0                       | 0                                                  |